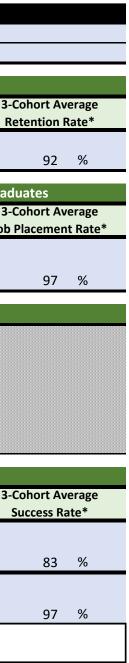

## Diagnostic Medical Sonography Program Effectiveness Data

| Institution Name:                     |                         | Grady Memorial Hospital/Grady Health System  |                                             |                                              |           |  |  |  |  |
|---------------------------------------|-------------------------|----------------------------------------------|---------------------------------------------|----------------------------------------------|-----------|--|--|--|--|
| Concentrations CAAHEP Accredited:     |                         | Abdomen-Extended, Obstetrics and Gynecology  |                                             |                                              |           |  |  |  |  |
|                                       |                         | , , ,                                        | 67                                          |                                              |           |  |  |  |  |
| Student Retention                     | n:                      | Total # of                                   | Graduates/Total # of Students Enrolled      |                                              |           |  |  |  |  |
| Enter Cohort Number and/or Track Name |                         | 2023                                         | 2021                                        | 2019                                         | 3-0<br>R( |  |  |  |  |
| 1 DMS Graduates                       |                         | # grads: 14 14 :# Enrolled<br>100 %          | # grads: 11 13 :# Enrolled<br>85 %          | # grads: 11 12 :# Enrolled<br>92 %           |           |  |  |  |  |
| Job Placement:                        |                         | Total # of                                   | graduates employed in 6 mont Total # of     | graduates employed in 6 months/Total #       | of Grad   |  |  |  |  |
| Enter Cohort Number and/or Track Name |                         | 2023                                         | 2021                                        | 2019                                         |           |  |  |  |  |
| 1 DMS Graduates                       |                         | employed<br>grads #: 14 14 :# grads<br>100 % | employed<br>grads #: 10 11 :# grads<br>91 % | employed<br>grads #: 11 11 :# grads<br>100 % |           |  |  |  |  |
| Test Takers Rate:                     |                         | Total # of                                   | Test Takers/Total # of Graduates            |                                              |           |  |  |  |  |
| Enter Cohort #                        | Select Concentration    | 2023                                         |                                             |                                              |           |  |  |  |  |
| 1                                     | Abdomen-Extended        | # Test<br>Takers: 5 14 :# grads<br>36 %      |                                             |                                              |           |  |  |  |  |
| 1                                     | Obstetrics & Gynecology | # Test<br>Takers: 14 14 :# grads<br>100 %    |                                             |                                              |           |  |  |  |  |
| Credential Success                    | s Rate:                 | Total # of                                   | Graduates successfully earning credential   | /Total # of Test Takers                      |           |  |  |  |  |
|                                       |                         |                                              |                                             |                                              | 2         |  |  |  |  |

| Creacinital Juccess Nate.                               |                              | Total # of Graduates successfully earning credential/ total # of rest rakers |                |                   |            |                |                   |            |                |                   |  |
|---------------------------------------------------------|------------------------------|------------------------------------------------------------------------------|----------------|-------------------|------------|----------------|-------------------|------------|----------------|-------------------|--|
| Cohort # &<br>Concentration                             | Select Credentialing Exam(s) | 2023                                                                         |                |                   | 2021       |                | 2019              |            | 3-Co<br>Su     |                   |  |
| 1 AB                                                    | RDMS(AB)                     | # earners:                                                                   | 3 <b>60</b> %  | :# Test<br>Takers | # earners: | 9 10<br>90 %   | :# Test<br>Takers | # earners: | 11 11<br>100 % | :# Test<br>Takers |  |
| 1 OB/GYN                                                | RDMS(OB/GYN)                 | # earners:                                                                   | 14 14<br>100 % | :# Test<br>Takers | # earners: | 13 13<br>100 % | :# Test<br>Takers | # earners: | 10 11<br>91 %  | :# Test<br>Takers |  |
| * 18 month program. Students graduate every other year. |                              |                                                                              |                |                   |            |                |                   |            |                |                   |  |